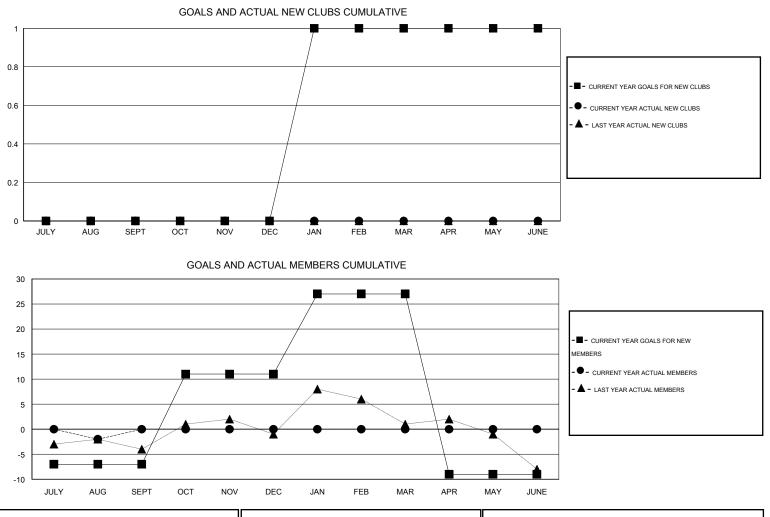

## GMT: THOMAS MATNEY

| LOCATION MICHIGAN | LOCATION | MICHIGAN |
|-------------------|----------|----------|
|-------------------|----------|----------|

| GMT: THOM     | IAS MATNEY       |                   | LOCATIC          | N MICHIGAN       |               |                    |                                     |                    | GMT CA 1         |
|---------------|------------------|-------------------|------------------|------------------|---------------|--------------------|-------------------------------------|--------------------|------------------|
| -             |                  | Clubs             |                  |                  |               |                    | Members                             |                    |                  |
|               | RESU             | LTS FOR 2015-2016 |                  |                  |               | RESU               | JLTS FOR 2015-2016                  |                    |                  |
| QUARTER       | NEW CLUB<br>GOAL | NEW CLUBS         | DROPPED<br>CLUBS | NET<br>GAIN/LOSS | QUARTER       | NEW MEMBER<br>GOAL | CHARTER AND<br>NEW MEMBERS<br>ADDED | DROPPED<br>MEMBERS | NET<br>GAIN/LOSS |
| JULY/AUG/SEPT | 0                | 0                 | 0                | 0                | JULY/AUG/SEPT | -7                 | 13                                  | 15                 | -2               |
| OCT/NOV/DEC   | 0                | 0                 | 0                | 0                | OCT/NOV/DEC   | 18                 | 0                                   | 0                  | 0                |
| JAN/FEB/MAR   | 1                | 0                 | 0                | 0                | JAN/FEB/MAR   | 16                 | 0                                   | 0                  | 0                |
| APR/MAY/JUNE  | 0                | 0                 | 0                | 0                | APR/MAY/JUNE  | -36                | 0                                   | 0                  | 0                |

| DROPPED CLUBS: 0 | 9 CLUBS OF 44 ADDED 1 OR MORE | GENDER DISTRIBUTION  |                |           |
|------------------|-------------------------------|----------------------|----------------|-----------|
|                  | NEW MEMBERS                   | MALE                 | 1,010 (81.65%) |           |
|                  | =                             | FEMALE               | 227 (18.35%)   |           |
| DROPPED MEMBERS  |                               |                      |                |           |
| DECEASED 6       |                               |                      |                |           |
| CLUB CANCELLED 0 | ASSESSMENT DATA               | FAMILY UNIT MEMBERS  |                | 160<br>77 |
| OTHER 9          |                               | HEAD OF HOUSEHOLD    |                |           |
| TOTAL 15         |                               | NON-HEAD OF HOUSEHOL | D              | 83        |